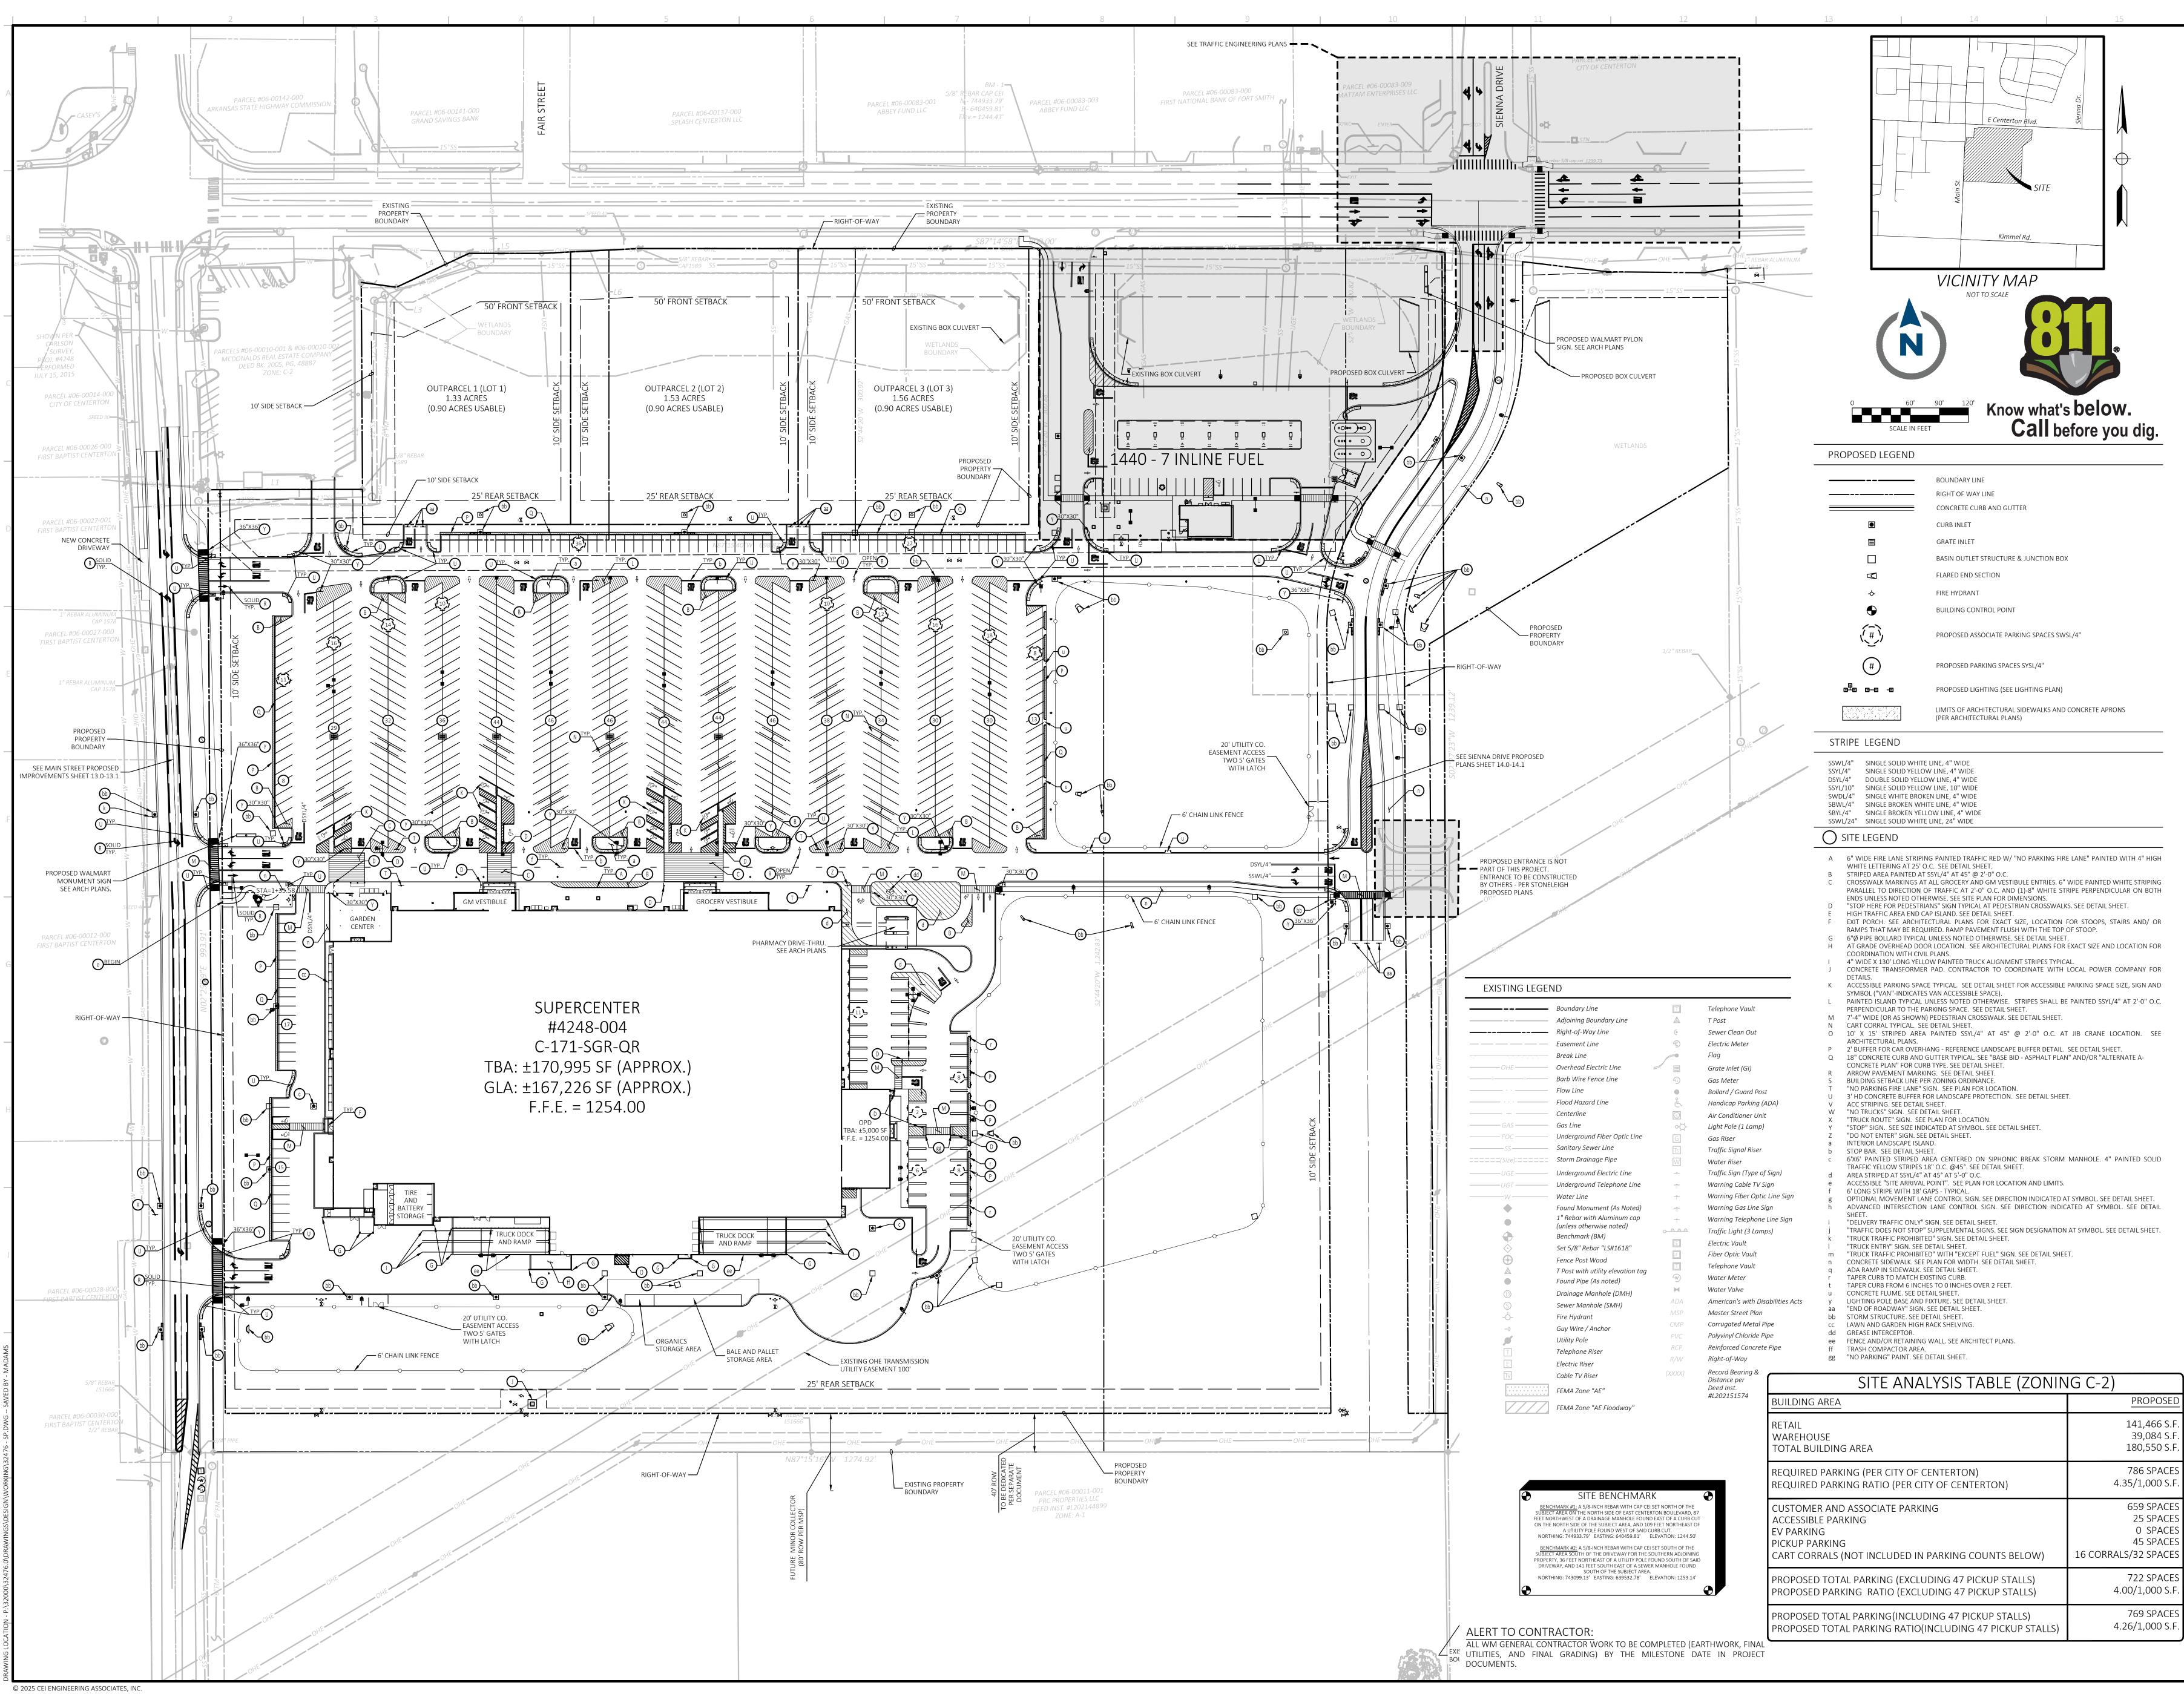

## PROJECT INFORMATION

| PROJECT NAME       | WALMART - PARKING                     | PARKING     | 786 (14.04.05 (F))                 |
|--------------------|---------------------------------------|-------------|------------------------------------|
|                    | SPACE REDUCTION                       | REQUIRED    |                                    |
| APPLICANT/OWNER    | Walmart Real Estate                   | PROPOSED    | 769, 17 less than required by code |
|                    | Business Trust                        | PARKING     |                                    |
| ADDRESS / LOCATION | S Main St & Hwy 102                   | INTENT      | Construction of a retail store     |
| PARCEL ID          | 06-04767-000,                         | PUBLIC      | No comments received               |
|                    | 06-04768-000 <i>,</i>                 | COMMENT     |                                    |
|                    | 06-04766-000 <i>,</i>                 |             |                                    |
|                    | 06-09029-000                          |             |                                    |
| SIZE               | ~ 31 ac                               | NOTICES MET | Certified Mail sent: 01/27/2025    |
| ZONING             | C-2 (Highway Commercial)              |             | Publication: 01/26/2025            |
|                    | · · · · · · · · · · · · · · · · · · · |             | Sign Posted: 01/27/2025            |

**BACKGROUND:** The applicant is proposing a 180,550 sq ft Walmart Supercenter and 1618 sq-ft fueling station at the SE/C of Centerton Blvd & S Main St.

They are requesting a reduction of 17 parking spaces from the required 786 (769 proposed) for the Walmart Supercenter.

Large-scale development plans have been submitted and are under staff review (DEV24-13).

Page 2

Following Public Hearing, the Board of Zoning Adjustment is asked to evaluate each variance request upon its own merit(s) with respect to the five (5) elements outlined below ("Findings-in-Fact"), and then each variance requested is either **granted or denied** by the Board of Zoning Adjustment.

- PARKING LOT LANDSCAPED ISLANDS: Per Title 12.09.09 (B) "For all new development, the City Planning Commission shall review landscaping plans and may require street trees to be planted in any of the streets, parking lots, parks and other public places abutting land henceforth developed and/or subdivided."
  - Typically, the Planning Commission requires a landscaped parking lot island every 10-12 parking spaces to break up runs of parking for developments of this nature. (Examples: Centerton Flex Space, Plaza Tire (largest run is 15 in a row) Casa Castillo Daycare, Chipotle (run of 15))
  - **FOR PC CONSIDERATION:** Does this development need to provide landscaped parking lot islands and if yes, at what ratio? If yes, this variance request will require an amendment and renotification to the public.