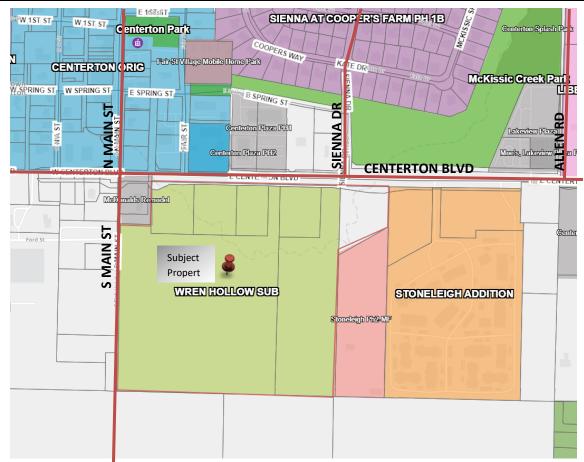

## **NOTICE OF PUBLIC HEARING** Centerton Board of Zoning Adjustment February 04, 2025, at 6:00 PM

**NOTICE IS HEREBY GIVEN** that a public hearing will be held before the City of Centerton Board of Zoning Adjustment on **February 04, 2025, at 6:00 PM** at the Centerton Municipal Complex Court Building, 210 Municipal Dr, Centerton, AR 72719, to hear public comment and consider the variance request (VAR25-01) submitted by CEI Engineering on behalf of property owners, Wal-Mart Real Estate Business Trust, for a reduction in required parking spaces from 786 to 769 in C-2 zoning located at the SE/C of S Main St & Centerton Blvd.

Property is described as lots 1-6 of the Wren Hollow Subdivision per recorded plat Book 2014 Page 264, City of Centerton, Benton County, AR, AKA PIDS: 06-04763-000, 06-04764-000, 06-04765-000, 06-04767-000, 06-04766-000 & 06-04768-000

## PROJECT INFORMATION

| PROJECT NAME       | WALMART - PARKING                     | PARKING     | 786 (14.04.05 (F))                 |
|--------------------|---------------------------------------|-------------|------------------------------------|
|                    | SPACE REDUCTION                       | REQUIRED    |                                    |
| APPLICANT/OWNER    | Walmart Real Estate                   | PROPOSED    | 769, 17 less than required by code |
|                    | Business Trust                        | PARKING     |                                    |
| ADDRESS / LOCATION | S Main St & Hwy 102                   | INTENT      | Construction of a retail store     |
| PARCEL ID          | 06-04767-000,                         | PUBLIC      | No comments received               |
|                    | 06-04768-000 <i>,</i>                 | COMMENT     |                                    |
|                    | 06-04766-000 <i>,</i>                 |             |                                    |
|                    | 06-09029-000                          |             |                                    |
| SIZE               | ~ 31 ac                               | NOTICES MET | Certified Mail sent: 01/27/2025    |
| ZONING             | C-2 (Highway Commercial)              |             | Publication: 01/26/2025            |
|                    | · · · · · · · · · · · · · · · · · · · |             | Sign Posted: 01/27/2025            |

**BACKGROUND:** The applicant is proposing a 180,550 sq ft Walmart Supercenter and 1618 sq-ft fueling station at the SE/C of Centerton Blvd & S Main St.

They are requesting a reduction of 17 parking spaces from the required 786 (769 proposed) for the Walmart Supercenter.