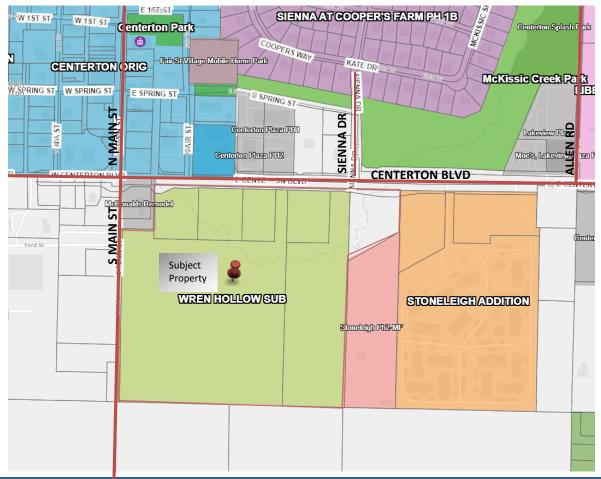

## **NOTICE OF PUBLIC HEARING** Centerton Board of Zoning Adjustment February 04, 2025, at 6:00 PM

**NOTICE IS HEREBY GIVEN** that a public hearing will be held before the City of Centerton Board of Zoning Adjustment on **February 04, 2025, at 6:00 PM** at the Centerton Municipal Complex Court Building, 210 Municipal Dr, Centerton, AR 72719, to hear public comment and consider the variance request (VAR25-01) submitted by CEI Engineering on behalf of property owners, Wal-Mart Real Estate Business Trust, for a reduction in required parking spaces from 786 to 769 in C-2 zoning located at the SE/C of S Main St & Centerton Blvd.

Property is described as lots 1-6 of the Wren Hollow Subdivision per recorded plat Book 2014 Page 264, City of Centerton, Benton County, AR, AKA PIDS: 06-04763-000, 06-04764-000, 06-04765-000, 06-04767-000, 06-04766-000 & 06-04768-000

## PROJECT INFORMATION

| PROJECT NAME       | WALMART - PARKING                     | PARKING     | 786 (14.04.05 (F))                 |
|--------------------|---------------------------------------|-------------|------------------------------------|
|                    | SPACE REDUCTION                       | REQUIRED    |                                    |
| APPLICANT/OWNER    | Walmart Real Estate                   | PROPOSED    | 769, 17 less than required by code |
|                    | Business Trust                        | PARKING     |                                    |
| ADDRESS / LOCATION | S Main St & Hwy 102                   | INTENT      | Construction of a retail store     |
| PARCEL ID          | 06-04767-000,                         | PUBLIC      | No comments received               |
|                    | 06-04768-000 <i>,</i>                 | COMMENT     |                                    |
|                    | 06-04766-000 <i>,</i>                 |             |                                    |
|                    | 06-09029-000                          |             |                                    |
| SIZE               | ~ 31 ac                               | NOTICES MET | Certified Mail sent: 01/27/2025    |
| ZONING             | C-2 (Highway Commercial)              |             | Publication: 01/26/2025            |
|                    | · · · · · · · · · · · · · · · · · · · |             | Sign Posted: 01/27/2025            |

**BACKGROUND:** The applicant is proposing a 180,550 sq ft Walmart Supercenter and 1618 sq-ft fueling station at the SE/C of Centerton Blvd & S Main St.

They are requesting a reduction of 17 parking spaces from the required 786 (769 proposed) for the Walmart Supercenter.