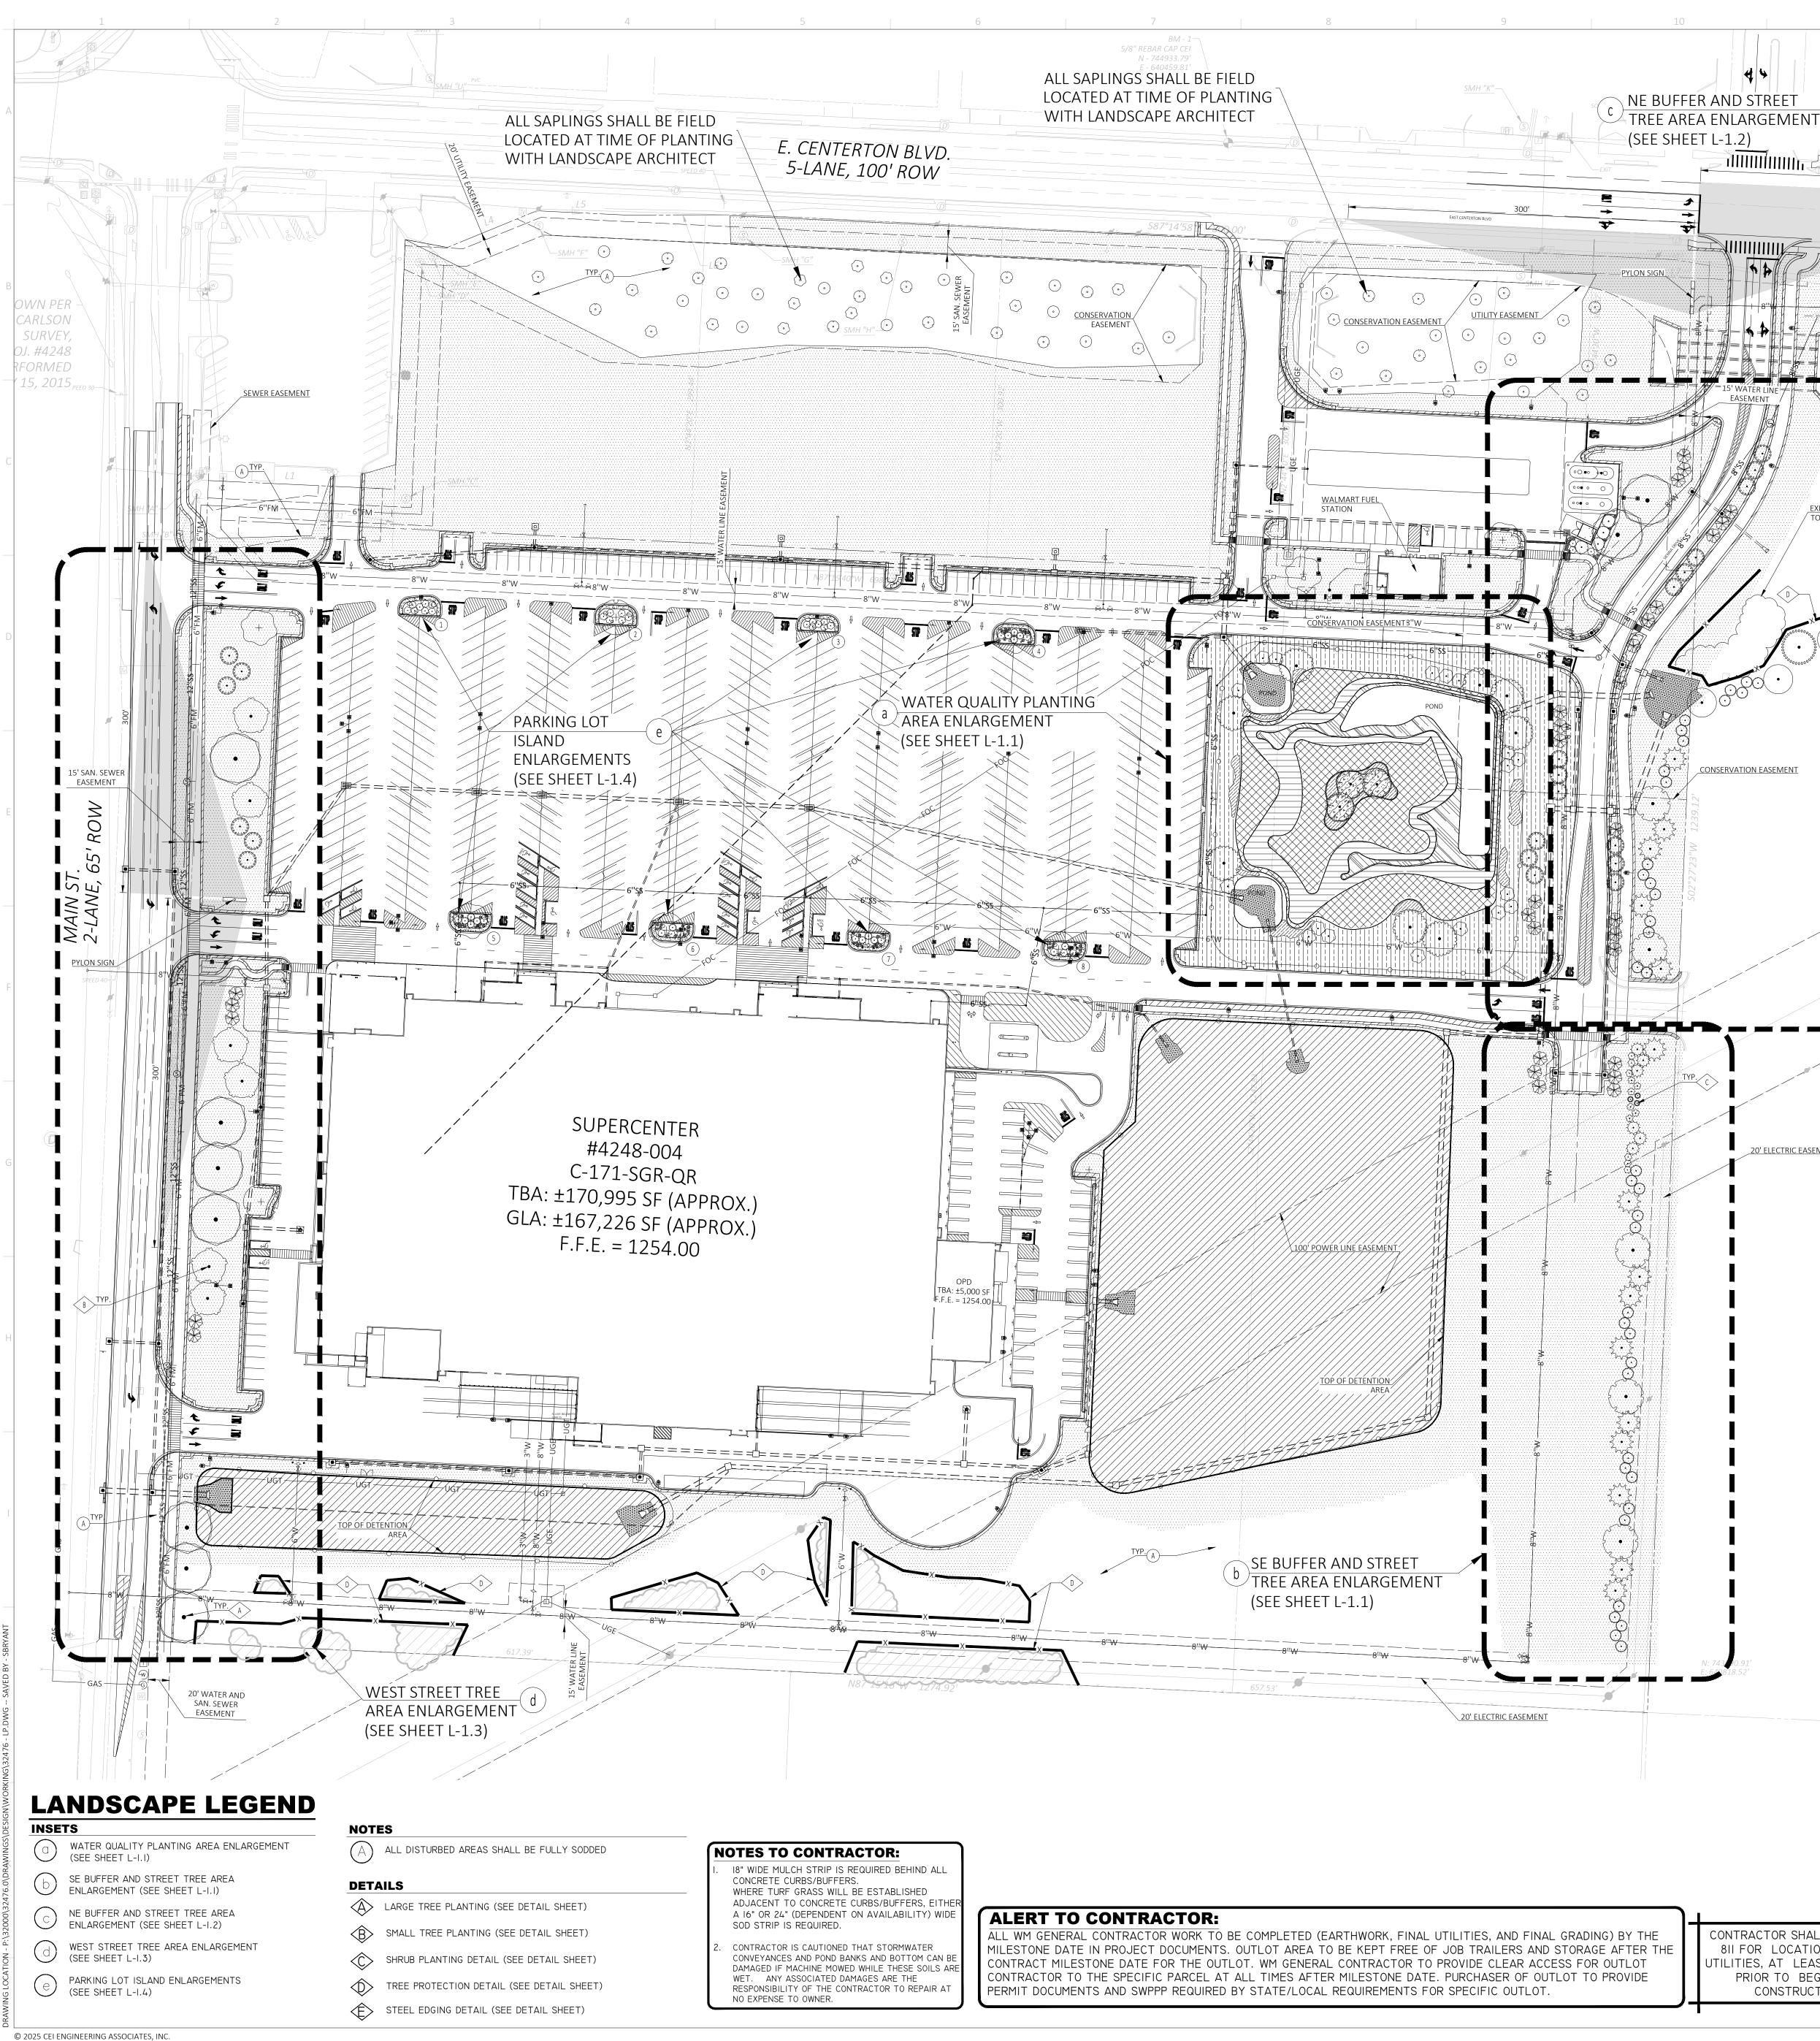

## PROJECT INFORMATION

| PROJECT NAME       | WALMART - PARKING                     | PARKING     | 786 (14.04.05 (F))                 |
|--------------------|---------------------------------------|-------------|------------------------------------|
|                    | SPACE REDUCTION                       | REQUIRED    |                                    |
| APPLICANT/OWNER    | Walmart Real Estate                   | PROPOSED    | 769, 17 less than required by code |
|                    | Business Trust                        | PARKING     |                                    |
| ADDRESS / LOCATION | S Main St & Hwy 102                   | INTENT      | Construction of a retail store     |
| PARCEL ID          | 06-04767-000,                         | PUBLIC      | No comments received               |
|                    | 06-04768-000 <i>,</i>                 | COMMENT     |                                    |
|                    | 06-04766-000 <i>,</i>                 |             |                                    |
|                    | 06-09029-000                          |             |                                    |
| SIZE               | ~ 31 ac                               | NOTICES MET | Certified Mail sent: 01/27/2025    |
| ZONING             | C-2 (Highway Commercial)              |             | Publication: 01/26/2025            |
|                    | · · · · · · · · · · · · · · · · · · · |             | Sign Posted: 01/27/2025            |

**BACKGROUND:** The applicant is proposing a 180,550 sq ft Walmart Supercenter and 1618 sq-ft fueling station at the SE/C of Centerton Blvd & S Main St.

They are requesting a reduction of 17 parking spaces from the required 786 (769 proposed) for the Walmart Supercenter.

Large-scale development plans have been submitted and are under staff review (DEV24-13).

Page 2

Following Public Hearing, the Board of Zoning Adjustment is asked to evaluate each variance request upon its own merit(s) with respect to the five (5) elements outlined below ("Findings-in-Fact"), and then each variance requested is either **granted or denied** by the Board of Zoning Adjustment.

- PARKING LOT LANDSCAPED ISLANDS: Per Title 12.09.09 (B) "For all new development, the City Planning Commission shall review landscaping plans and may require street trees to be planted in any of the streets, parking lots, parks and other public places abutting land henceforth developed and/or subdivided."
  - Typically, the Planning Commission requires a landscaped parking lot island every 10-12 parking spaces to break up runs of parking for developments of this nature. (Examples: Centerton Flex Space, Plaza Tire (largest run is 15 in a row) Casa Castillo Daycare, Chipotle (run of 15))
  - **FOR PC CONSIDERATION:** Does this development need to provide landscaped parking lot islands and if yes, at what ratio? If yes, this variance request will require an amendment and renotification to the public.

## LANDSCAPE REQUIREMENTS

CITY OF CENTERTON LANDSCAPE REQUIREMENTS VARY. STREET TREES AND PARKING LOT TREES ARE EXPECTED TO BE REQUIRED AS SHOWN. IN ADDITION, A BUFFER HAS BEEN NEGOTIATED WITH THE DEVELOPMENT TO THE EAST AS SHOWN.